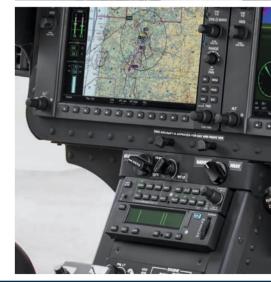

## THE REVOLUTION IN HELICOPTER FLIGHT CONTROL – GARMIN GFC™ 600H AUTOPILOT SYSTEM FOR BELL 505 HELICOPTERS

Adding a Garmin GFC<sup>™</sup> 600H Flight Control System to a Bell 505 helicopter has been called a real gamechanger. Always on, it brings workload-reducing stability, safety, and control to all types of challenging helicopter missions.

The Garmin GFC<sup>™</sup> 600H makes a light Bell 505 handle with the stability of a larger rotorcraft. It does that by combining precise GPS information, an air data computer, specialized software, two AHARS units, plus individual servos for pitch, roll, and optionally yaw, correction.

The light-weight system also offers excellent integration with various Garmin flight displays and WAAS-enabled navigation, in addition to compatibility with other vendors' products.

Discover the revolution in helicopter flight control: The Garmin GFC<sup>™</sup> 600H.