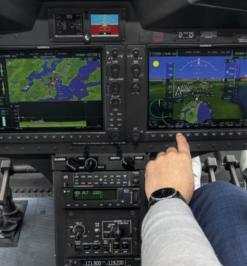

## THE REVOLUTION IN HELICOPTER FLIGHT CONTROL – GARMIN GFC™ 600H AUTOPILOT SYSTEM FOR BELL 505 HELICOPTERS

Adding a Garmin GFC<sup>™</sup> 600H Flight Control System to a Bell 505 helicopter has been called a real gamechanger. Always on, it brings workload-reducing stability, safety, and control to all types of challenging helicopter missions.

The Garmin GFC<sup>™</sup> 600H makes a light Bell 505 handle with the stability of a larger rotorcraft. It does that by combining precise GPS information, an air data computer, specialized software, two AHARS units, plus individual servos for pitch, roll, and optionally yaw, correction.

The light-weight system also offers excellent integration with various Garmin flight displays and WAAS-enabled navigation, in addition to compatibility with other vendors' products.

Discover the revolution in helicopter flight control: The Garmin GFC<sup>™</sup> 600H.