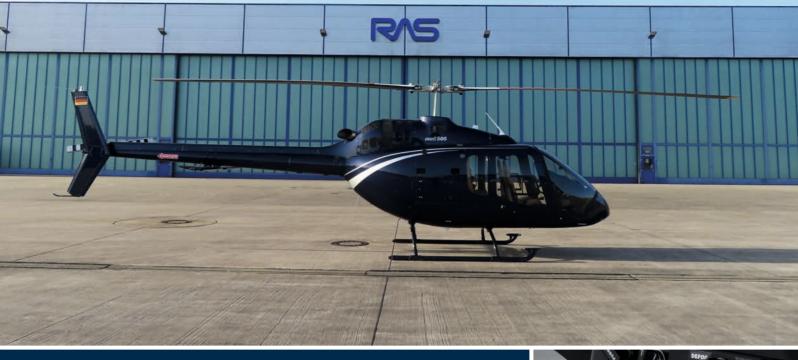

## GARMIN GFC™ 600H Autopilot

Discover the Revolution in Helicopter Flight Control

Exclusive Bell 505 Dealer in Germany

## THE REVOLUTION IN HELICOPTER FLIGHT CONTROL – GARMIN GFC™ 600H AUTOPILOT SYSTEM FOR BELL 505 HELICOPTERS

Adding a Garmin GFC<sup>™</sup> 600H Flight Control System to a Bell 505 helicopter has been called a real gamechanger. Always on, it brings workload-reducing stability, safety, and control to all types of challenging helicopter missions.