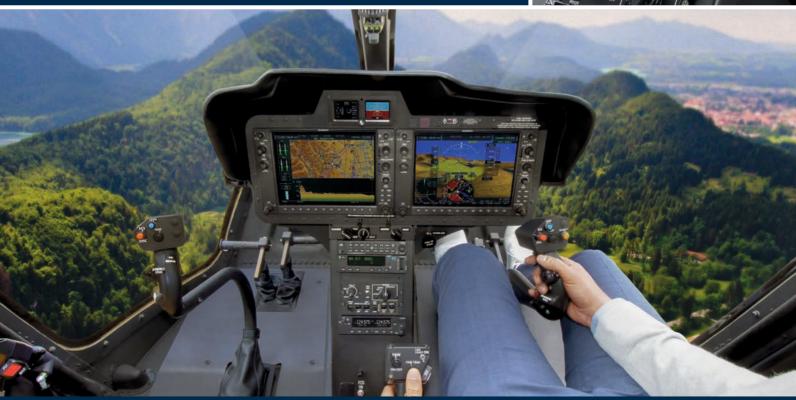

The Garmin GFC<sup>™</sup> 600H makes a light Bell 505 handle with the stability of a larger rotorcraft. It does that by combining precise GPS information, an air data computer, specialized software, two AHARS units, plus individual servos for pitch, roll, and optionally yaw, correction.

## ADVANCED SAFETY TECHNOLOGY TO HELP IMPROVE MISSION EFFECTIVENESS:

- > Full range of flight control modes: heading, navigation, approach, vertical speed, altitude select or hold, indicated airspeed.
- > Cyclic controls for easy mode control selection.
- > Fly-through to change and continue new heading and altitude.
- > H-ESP™ Helicopter Electronic Stability and Protection helps pilots counteract pitch, roll, and speed exceedances.
- > LVL mode stabilizes altitudes, maintains control in poor visibility.
- > Hover Assist mode reduces pilot workload, helps maintain position.
- > Exceptional in-flight performance: attitude based control system, redundant cross-checking sensors.
- > Stand-alone system or integrate with your compatible avionics.

The light-weight system also offers excellent integration with various Garmin flight displays and WAAS-enabled navigation, in addition to compatibility with other vendors' products.

Discover the revolution in helicopter flight control: The Garmin GFC<sup>™</sup> 600H.