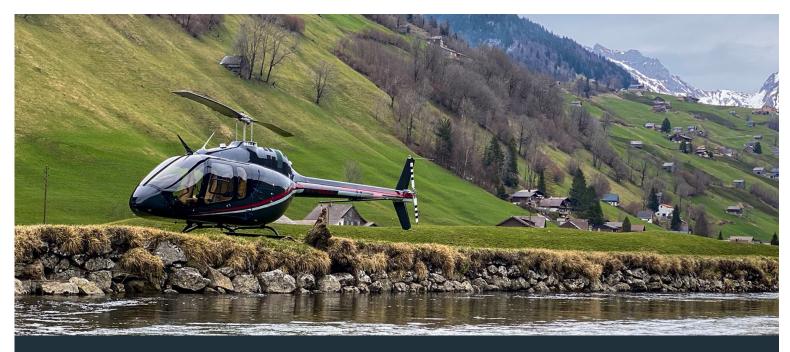

# 2023 - Bell 505 Jet Ranger X - SN 65456

#### **EXTERIOR**

- > Paint Scheme: Porsche GLM7R
- Accent Stripes: Cherry Red & Silver
- > Bell 505 Logo: Silver (Decal)
- Landing Gear Painted to Match Aircraft Color