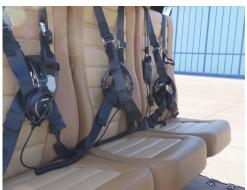

#### **INTERIOR**

- > Premium Two-Tone-Tan Leather Interior
- > Color Coordinated Carpet
- Headliner Kit (Black with Tan Center)
- > Baggage Door Kit Left Hand Side (AA)