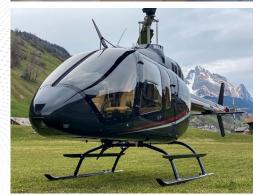

#### **EXTERIOR**

- > Paint Scheme: Porsche GLM7R
- Accent Stripes: Cherry Red & Silver
- > Bell 505 Logo: Silver (Decal)
- Landing Gear Painted to Match Aircraft Color