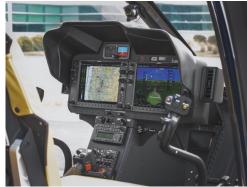

#### **AVIONICS**

- > Garmin<sup>®</sup> G-1000H NXi<sup>™</sup> Integrated Avionics System
- > Garmin GFC<sup>™</sup> 600H 3-Axis Autopilot System
- > Dual 10.4 inch Displays, PFD & MFD
- > Electronic Standby Instruments
- > Emergency Locater Transmitter
- Avionics Shelf
- > Avionics Upgrade
- Bose Headset Adaptor
- Jeppesen & ICAO VFR Chart Display